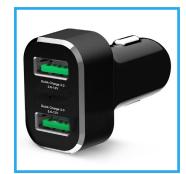

## COMPATIBLE MOUNTS & ACCESSORIES

**Suction Cup Mount** 

**Cup Holder Mount** 

Cigarette Charger