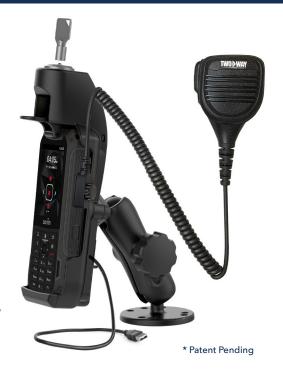

# TWO WAY DIRECT PUSH-TO-TALK OVER CELLULAR CAR KIT FOR SONIM XP5S

Communication Solutions For Transportation Vehicles

These spring-loaded, powered, and locking cradles secure the Sonim XP5s phones while providing a high-noise speaker microphone for push-to-talk over cellular communication. Compatible mounting and accessory options or a wide variety of applications.

#### **INCLUDES**

- > Powered Cradle for XP5s
- > Modular Hardwired Car Charger with Type A Female
- > Double Ball Drill-Down Mount with Diamond Plate
- > Backing Plate Adapter and Hardware
- > Security Knob B Size Random Key
- > High Noise Remote Speaker Microphone
- > Dashboard Mounting Bracket for Microphone