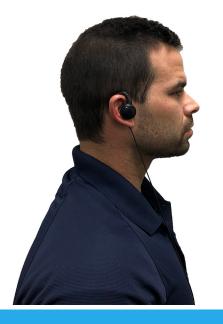

## TWO-WAY RADIO EARPIECE

Reliable accessories for Vertex two-way radios. Our G-Hook earpiece is a swivel headset that allows you to wear it on either ear. This single-wire earpiece has a PTT button that is easily accessible for discrete communication.