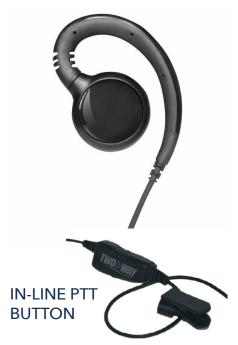

## TWO-WAY RADIO EARPIECE

Reliable accessories for Vertex two-way radios. Our G-Hook earpiece is a swivel headset that allows you to wear it on either ear. This single-wire earpiece has a PTT button that is easily accessible for discrete communication.

| G-HOOK EARPIECE WITH SWIVEL EAR-TIP |             |                |                                                                                                           |
|-------------------------------------|-------------|----------------|-----------------------------------------------------------------------------------------------------------|
| Connector                           | Part Number | Brand          | Compatible Radios                                                                                         |
| Y4                                  | G-Hook-Y4   | Two Way Direct | Vertex VX231 Vertex VX261 Vertex VX264 Vertex VX451 Vertex VX454 Vertex VX459 Vertex EVX531 Vertex EVX534 |
|                                     | MH-37A4B    | Vertex         |                                                                                                           |
| Y6                                  | G-Hook-Y6   | Two Way Direct | Vertex EVX-S24                                                                                            |
|                                     | N/A         | Vertex         |                                                                                                           |