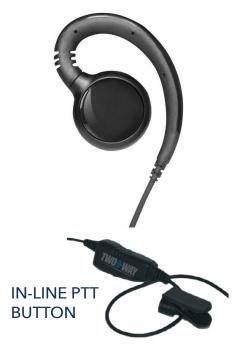

## TWO-WAY RADIO EARPIECE

Reliable accessories for Two Way Direct two-way radios. Our G-Hook earpiece is a swivel headset that allows you to wear it on either ear. This single-wire earpiece has a PTT button that is easily accessible for discrete communication.