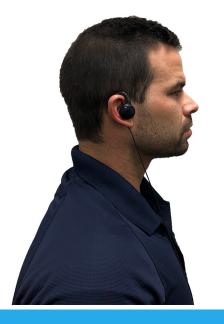

## TWO-WAY RADIO EARPIECE

Reliable accessories for Two Way Direct two-way radios. Our G-Hook earpiece is a swivel headset that allows you to wear it on either ear. This single-wire earpiece has a PTT button that is easily accessible for discrete communication.