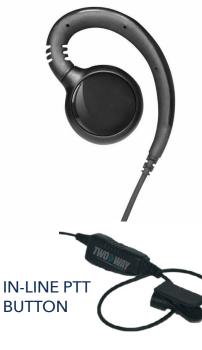

## **TWO-WAY RADIO EARPIECE**

Reliable accessories for Kenwood two-way radios. Our G-Hook earpiece is a swivel headset that allows you to wear it on either ear. This single-wire earpiece has a PTT button that is easily accessible for discrete communication.