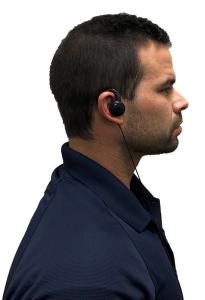

## **TWO-WAY RADIO EARPIECE**

Reliable accessories for Kenwood two-way radios. Our G-Hook earpiece is a swivel headset that allows you to wear it on either ear. This single-wire earpiece has a PTT button that is easily accessible for discrete communication.