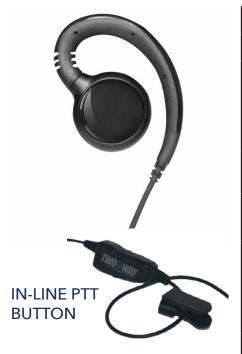

## TWO-WAY RADIO EARPIECE

Reliable accessories for Hytera two-way radios. Our G-Hook earpiece is a swivel headset that allows you to wear it on either ear. This single-wire earpiece has a PTT button that is easily accessible for discrete communication.