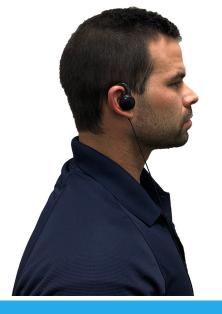

## TWO-WAY RADIO EARPIECE

Reliable accessories for Hytera two-way radios. Our G-Hook earpiece is a swivel headset that allows you to wear it on either ear. This single-wire earpiece has a PTT button that is easily accessible for discrete communication.