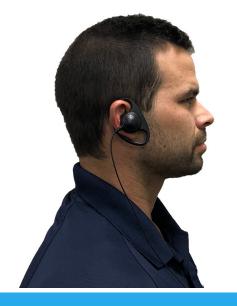

## TWO-WAY RADIO EARPIECE

Reliable accessories for Motorola two-way radios. Our D-Shell earpiece can be worn on either ear. This single-wire earpiece has a PTT button that is easily accessible for discrete communication.