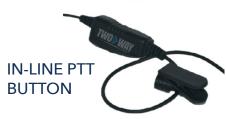

## TWO-WAY RADIO EARPIECE

Reliable accessories for Motorola two-way radios. Our D-Shell earpiece can be worn on either ear. This single-wire earpiece has a PTT button that is easily accessible for discrete communication.