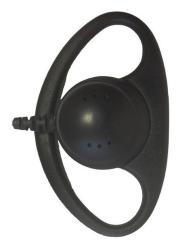

## TWO-WAY RADIO EARPIECE

Reliable accessories for Motorola two-way radios. Our D-Shell earpiece can be worn on either ear. This single-wire earpiece has a PTT button that is easily accessible for discrete communication.