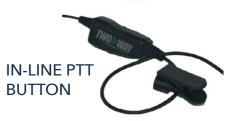

## TWO-WAY RADIO EARPIECE

Reliable accessories for Kenwood two-way radios. Our D-Shell earpiece can be worn on either ear. This single-wire earpiece has a PTT button that is easily accessible for discrete communication.