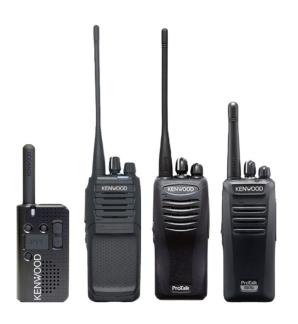

| D-SHELL EARPIECE |             |                |                                                                                                              |
|------------------|-------------|----------------|--------------------------------------------------------------------------------------------------------------|
| Connector        | Part Number | Brand          | Compatible Radios                                                                                            |
| K1               | D-Shell-K1  | Two Way Direct | Kenwood NX-240<br>Kenwood NX-340<br>Kenwood TK-2400<br>Kenwood TK-2402<br>Kenwood TK-3400<br>Kenwood TK-3402 |
|                  | N/A         | Kenwood        |                                                                                                              |