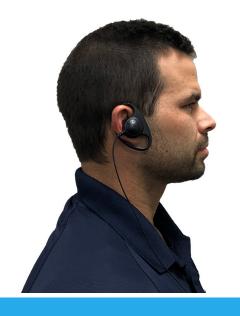

## TWO-WAY RADIO EARPIECE

Reliable accessories for Kenwood two-way radios. Our D-Shell earpiece can be worn on either ear. This single-wire earpiece has a PTT button that is easily accessible for discrete communication.