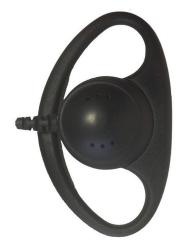

## TWO-WAY RADIO EARPIECE

Reliable accessories for Kenwood two-way radios. Our D-Shell earpiece can be worn on either ear. This single-wire earpiece has a PTT button that is easily accessible for discrete communication.