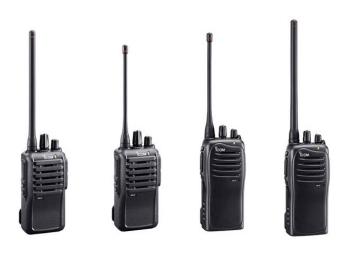

| D-SHELL EARPIECE |             |                |                                                                                       |
|------------------|-------------|----------------|---------------------------------------------------------------------------------------|
| Connector        | Part Number | Brand          | Compatible Radios                                                                     |
| 56               | D-Shell-S6  | Two Way Direct | Icom F14 Icom F24 Icom F3001 Icom F4001 Icom F3011 Icom F4011 Icom F3101D Icom F4101D |
|                  | N/A         | Icom           |                                                                                       |
| 58               | D-Shell-S8  | Two Way Direct | Icom F50 Icom F60 Icom F50V Icom F60V Icom F3161 Icom F4161 Icom F70 Icom F80         |
|                  | N/A         | Icom           |                                                                                       |