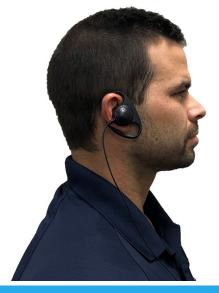

## TWO-WAY RADIO EARPIECE

Reliable accessories for Icom two-way radios. Our D-Shell earpiece can be worn on either ear. This single-wire earpiece has a PTT button that is easily accessible for discrete communication.