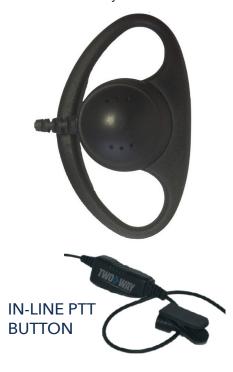

## TWO-WAY RADIO EARPIECE

Reliable accessories for Icom two-way radios. Our D-Shell earpiece can be worn on either ear. This single-wire earpiece has a PTT button that is easily accessible for discrete communication.