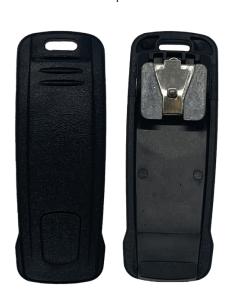

## **RADIO BELT CLIPS FOR VERTEX RADIOS**

Reliable Radio Belt Clips For Your Two-Way Radios

Two Way Direct is a leading wireless communications company that offers complete two-way radio product solutions, professional services, reliable connectivity, and support for your business. Our goal is to make ordering communication devices simple for you. That's why we manufacture our own accessories for the most popular radio brands.

## TWO-WAY RADIO BELT CLIP ALTERNATIVES

Reliable accessories for Vertex two-way radios. Our radio belt clips keep your radio securely fastened to your belt. Use other accessories like earpieces and shoulder mics to keep your radio on your waistline and reduce the chances of dropping your radio.

## **FEATURES**

- Durable Plastic
- Snap-in
- Spring Action