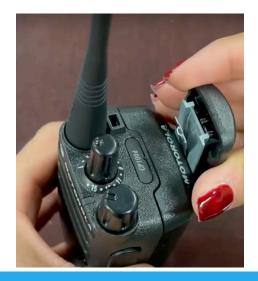

## TWO-WAY RADIO BELT CLIP ALTERNATIVES

Reliable accessories for Vertex two-way radios. Our radio belt clips keep your radio securely fastened to your belt. Use other accessories like earpieces and shoulder mics to keep your radio on your waistline and reduce the chances of dropping your radio.

## **FEATURES**

- Durable Plastic
- Snap-in
- Spring Action