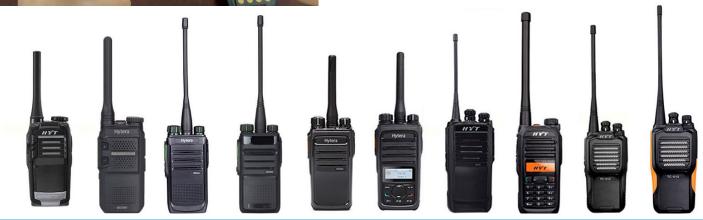

|  | RADIO BELT CLIPS |                 |                |                                                                                                                                                    |
|--|------------------|-----------------|----------------|----------------------------------------------------------------------------------------------------------------------------------------------------|
|  | Belt Clip        | Part Number     | Brand          | Compatible Radios                                                                                                                                  |
|  | ſ,               | TWD-CLIP-PD-BD  | Two Way Direct | Hytera BD502i<br>Hytera BD552i<br>Hytera PD502<br>Hytera PD552<br>Hytera PD602<br>Hytera PD702i<br>Hytera PD752i<br>Hytera PD782i<br>Hytera PD982i |
|  |                  | BC08<br>BC19    | Hytera         |                                                                                                                                                    |
|  | <b>1•</b> ,      | TWD-CLIP-HYT-TC | Two Way Direct | Hytera TC-508<br>Hytera TC-518<br>Hytera TC-580<br>Hytera TC-610<br>Hytera TC-610P                                                                 |
|  |                  | BC12            | Hytera         |                                                                                                                                                    |