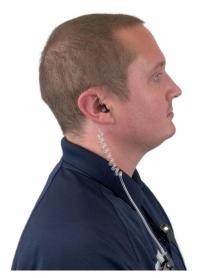

## **TWO-WAY RADIO EARPIECE**

Reliable accessories for Vertex two-way radios. Our 2 Wire Surveillance Earpieces come with a PTT button on one wire, and the earpiece on the other for discrete communication. All 2 Wires have a Quick Disconnect Feature to easily swap the audio cord.