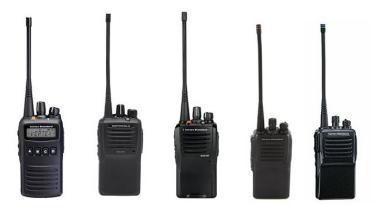

## EAR-TIP OPTIONS

| 2 WIRE SURVEILLANCE EARPIECE KIT WITH MEMORY FOAM EAR-TIP |             |                |                                                                                                                                |
|-----------------------------------------------------------|-------------|----------------|--------------------------------------------------------------------------------------------------------------------------------|
| Connector                                                 | Part Number | Brand          | Compatible Radios                                                                                                              |
| Y4                                                        | 2Wire-Y4    | Two Way Direct | Vertex VX231<br>Vertex VX261<br>Vertex VX264<br>Vertex VX451<br>Vertex VX454<br>Vertex VX459<br>Vertex EVX531<br>Vertex EVX534 |
|                                                           | VH-130      | Vertex         |                                                                                                                                |
| Y6                                                        | 2Wire-Y6    | Two Way Direct | Vertex EVX-S24                                                                                                                 |
|                                                           |             | Vertex         |                                                                                                                                |