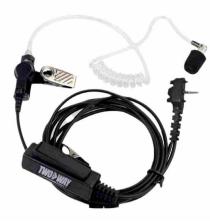

## **TWO-WAY RADIO EARPIECE**

Reliable accessories for Vertex two-way radios. Our 2 Wire Surveillance Earpieces come with a PTT button on one wire, and the earpiece on the other for discrete communication. All 2 Wires have a Quick Disconnect Feature to easily swap the audio cord.