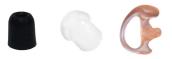

## EAR-TIP OPTIONS

| 2 WIRE SURVEILLANCE EARPIECE KIT WITH MEMORY FOAM EAR-TIP |             |                |                                                                                                                                |
|-----------------------------------------------------------|-------------|----------------|--------------------------------------------------------------------------------------------------------------------------------|
| Connector                                                 | Part Number | Brand          | Compatible Radios                                                                                                              |
| Y4                                                        | 2Wire-Y4    | Two Way Direct | Vertex VX231<br>Vertex VX261<br>Vertex VX264<br>Vertex VX451<br>Vertex VX454<br>Vertex VX459<br>Vertex EVX531<br>Vertex EVX534 |
|                                                           | VH-130      | Vertex         |                                                                                                                                |
| Y6                                                        | 2Wire-Y6    | Two Way Direct | Vertex EVX-S24                                                                                                                 |
|                                                           |             | Vertex         |                                                                                                                                |