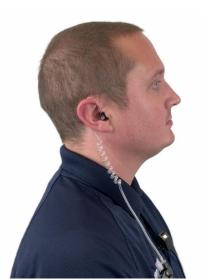

## TWO-WAY RADIO EARPIECE

Reliable accessories for Two Way Direct two-way radios. Our 2 Wire Surveillance Earpieces come with a PTT button on one wire, and the earpiece on the other for discrete communication. All 2 Wires have a Quick Disconnect Feature to easily swap the audio cord.