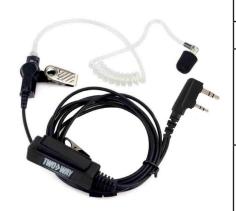

## TWO-WAY RADIO EARPIECE

Reliable accessories for Two Way Direct two-way radios. Our 2 Wire Surveillance Earpieces come with a PTT button on one wire, and the earpiece on the other for discrete communication. All 2 Wires have a Quick Disconnect Feature to easily swap the audio cord.

| 2 WIRE SURVEILLANCE EARPIECE KIT WITH MEMORY FOAM EAR-TIP |              |                |                       |
|-----------------------------------------------------------|--------------|----------------|-----------------------|
| Connector                                                 | Part Number  | Brand          | Compatible Radios     |
| XTR50 (K1)                                                | 2Wire-XTR50  | Two Way Direct | Two Way Direct XTR50  |
| XTR300 (M1)                                               | 2Wire-XTR300 | Two Way Direct | Two Way Direct XTR300 |
| XTR550 (K1)                                               | 2Wire-XTR550 | Two Way Direct | Two Way Direct XTR550 |