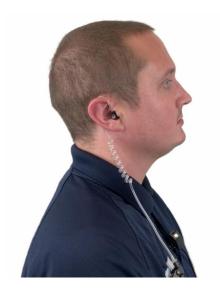

## TWO-WAY RADIO EARPIECE

Reliable accessories for Kenwood two-way radios. Our 2 Wire Surveillance Earpieces come with a PTT button on one wire, and the earpiece on the other for discrete communication. All 2 Wires have a Quick Disconnect Feature to easily swap the audio cord.