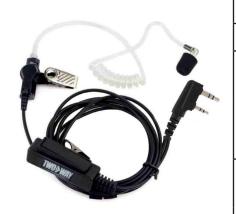

## TWO-WAY RADIO EARPIECE

Reliable accessories for Kenwood two-way radios. Our 2 Wire Surveillance Earpieces come with a PTT button on one wire, and the earpiece on the other for discrete communication. All 2 Wires have a Quick Disconnect Feature to easily swap the audio cord.

| 2 WIRE SURVEILLANCE EARPIECE KIT WITH MEMORY FOAM EAR-TIP |                            |                |                                                                                                              |
|-----------------------------------------------------------|----------------------------|----------------|--------------------------------------------------------------------------------------------------------------|
| Connector                                                 | Part Number                | Brand          | Compatible Radios                                                                                            |
| K1                                                        | 2Wire-K1                   | Two Way Direct | Kenwood NX-240<br>Kenwood NX-340<br>Kenwood TK-2400<br>Kenwood TK-2402<br>Kenwood TK-3400<br>Kenwood TK-3402 |
|                                                           | KEP-2<br>KHS-11BL<br>KEP-1 | Kenwood        |                                                                                                              |
| К3                                                        | 2Wire-K3                   | Two Way Direct | Kenwood PKT-23                                                                                               |
|                                                           |                            | Kenwood        |                                                                                                              |