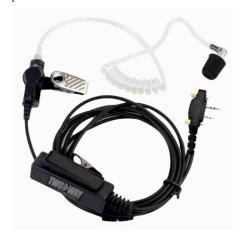

## TWO-WAY RADIO EARPIECE

Reliable accessories for Icom two-way radios. Our 2 Wire Surveillance Earpieces come with a PTT button on one wire, and the earpiece on the other for discrete communication. All 2 Wires have a Quick Disconnect Feature to easily swap the audio cord.