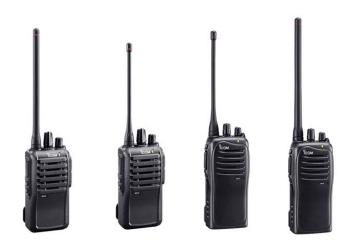

| 2 WIRE SURVEILLANCE EARPIECE KIT WITH MEMORY FOAM EAR-TIP |             |                |                                                                                                            |
|-----------------------------------------------------------|-------------|----------------|------------------------------------------------------------------------------------------------------------|
| Connector                                                 | Part Number | Brand          | Compatible Radios                                                                                          |
| 56                                                        | 2Wire-S6    | Two Way Direct | Icom F14<br>Icom F24<br>Icom F3001<br>Icom F4001<br>Icom F3011<br>Icom F4011<br>Icom F3101D<br>Icom F4101D |
|                                                           | HM128L      | Icom           |                                                                                                            |
| S8                                                        | 2Wire-S8    | Two Way Direct | Icom F50 Icom F60 Icom F50V Icom F60V Icom F3161 Icom F4161 Icom F70 Icom F80                              |
|                                                           |             | Icom           |                                                                                                            |