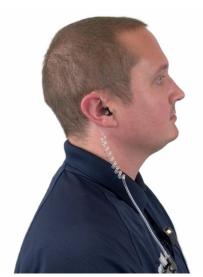

## TWO-WAY RADIO EARPIECE

Reliable accessories for Icom two-way radios. Our 2 Wire Surveillance Earpieces come with a PTT button on one wire, and the earpiece on the other for discrete communication. All 2 Wires have a Quick Disconnect Feature to easily swap the audio cord.