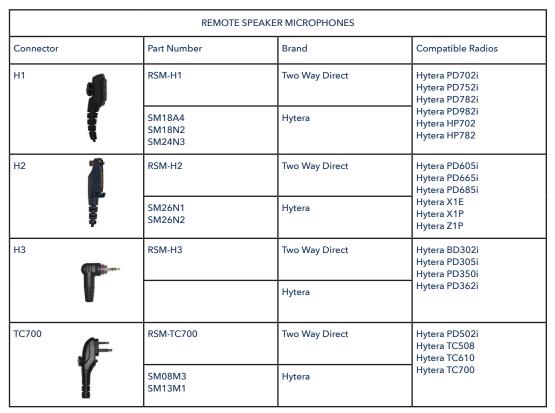

## REMOTE SPEAKER MICROPHONE FOR HYTERA RADIOS

Reliable Shoulder Mic Alternatives For Your Two-Way Radios

Two Way Direct is a leading wireless communications company that offers complete two-way radio product solutions, professional services, reliable connectivity, and support for your business. Our goal is to make ordering communication devices simple for you. That's why we manufacture our own accessories for the most popular radio brands.

## TWO-WAY RADIO REMOTE SPEAKER MICROPHONE

Reliable accessories for Hytera two-way radios. Our Remote Speaker Mics come with 2 PTT buttons and an audio port for a listen-only earpiece to allow the user discrete communication.