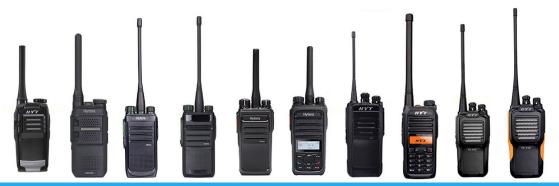

## REMOTE SPEAKER MICROPHONE FOR HYTERA RADIOS

Reliable Shoulder Mic Alternatives For Your Two-Way Radios

Two Way Direct is a leading wireless communications company that offers complete two-way radio product solutions, professional services, reliable connectivity, and support for your business. Our goal is to make ordering communication devices simple for you. That's why we manufacture our own accessories for the most popular radio brands.

## TWO-WAY RADIO REMOTE SPEAKER MICROPHONE

Reliable accessories for Hytera two-way radios. Our Remote Speaker Mics come with 2 PTT buttons and an audio port for a listen-only earpiece to allow the user discrete communication.