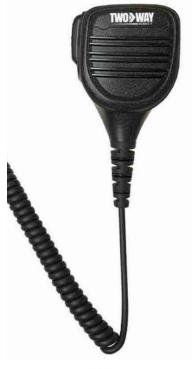

## TWO-WAY RADIO REMOTE SPEAKER MICROPHONE

Reliable accessories for Hytera two-way radios. Our Remote Speaker Mics come with 2 PTT buttons and an audio port for a listen-only earpiece to allow the user discrete communication.

## **FEATURES**

- Coil Cord
- Swivel Clip
- 3.5mm Audio Port