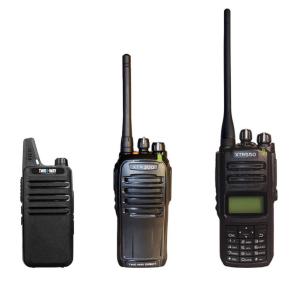

| D-SHELL EARPIECE |               |                |                       |
|------------------|---------------|----------------|-----------------------|
| Connector        | Part Number   | Brand          | Compatible Radios     |
| XTR50<br>(K1)    | D-Shell-XTR50 | Two Way Direct | Two Way Direct XTR50  |
| XTR300<br>(M1)   | D-Shell-M1    | Two Way Direct | Two Way Direct XTR300 |
| ХТR550<br>(К1)   | D-Shell-K1    | Two Way Direct | Two Way Direct XTR550 |