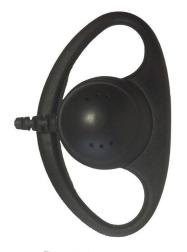

## **TWO-WAY RADIO EARPIECE**

Reliable accessories for Two Way Direct two-way radios. Our D-Shell earpiece can be worn on either ear. This single-wire earpiece has a PTT button that is easily accessible for discrete communication.