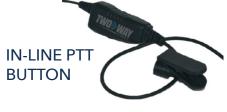

## **TWO-WAY RADIO EARPIECE**

Reliable accessories for Two Way Direct two-way radios. Our D-Shell earpiece can be worn on either ear. This single-wire earpiece has a PTT button that is easily accessible for discrete communication.