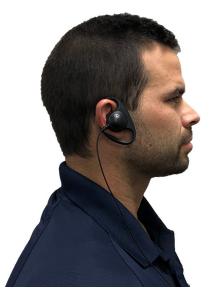

## **TWO-WAY RADIO EARPIECE**

Reliable accessories for Two Way Direct two-way radios. Our D-Shell earpiece can be worn on either ear. This single-wire earpiece has a PTT button that is easily accessible for discrete communication.