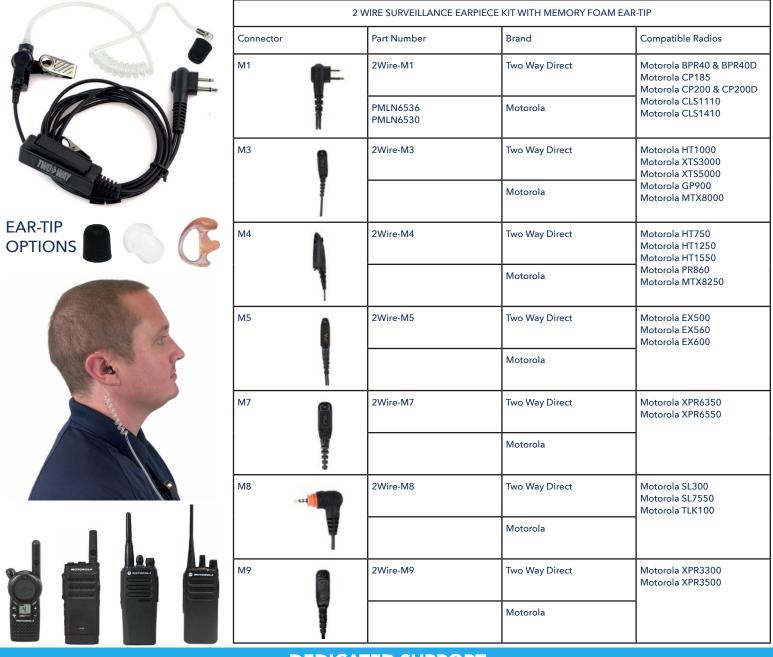

## 2 WIRE SURVEILLANCE EARPIECES FOR MOTOROLA RADIOS

Reliable Earpiece Alternatives For Your Two-Way Radios

Two Way Direct is a leading wireless communications company that offers complete two-way radio product solutions, professional services reliable connectivity, and support for your business. Our goal is to make ordering communication devices simple for you. That's why we manufacture our own accessories for the most popular radio brands.

## **TWO-WAY RADIO EARPIECE**

Reliable accessories for Motorola two-way radios. Our 2 Wire Surveillance Earpieces come with a PTT button on one wire, and the earpiece on the other for discrete communication. All 2 Wires have a Quick Disconnect Feature to easily swap the audio cord.