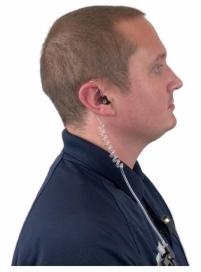

## TWO-WAY RADIO EARPIECE

Reliable accessories for Hytera two-way radios. Our 2 Wire Surveillance Earpieces come with a PTT button on one wire, and the earpiece on the other for discrete communication. All 2 Wires have a Quick Disconnect Feature to easily swap the audio cord.