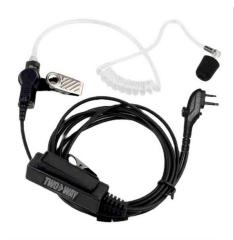

## TWO-WAY RADIO EARPIECE

Reliable accessories for Hytera two-way radios. Our 2 Wire Surveillance Earpieces come with a PTT button on one wire, and the earpiece on the other for discrete communication. All 2 Wires have a Quick Disconnect Feature to easily swap the audio cord.