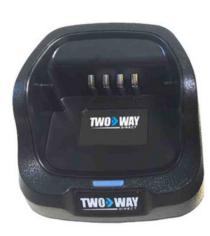

#### TWO-WAY RADIO SINGLE UNIT CHARGERS

Reliable accessories for Hytera two-way radios. Charge your devices with a radio charging station that meets your needs.

| SINGLE UNIT CHARGERS                    |                  |                |                                |
|-----------------------------------------|------------------|----------------|--------------------------------|
| Radio                                   | Part Number      | Brand          | Compatible Radios              |
| Hytera TC-508/TC-518 two-<br>way radios | 1-Shot-TC508/518 | Two Way Direct | Hytera TC-508<br>Hytera TC-518 |
|                                         | CH10L19          | Hytera         |                                |